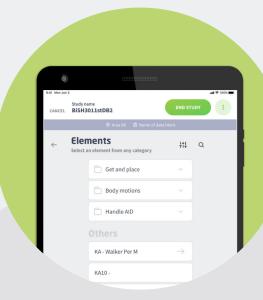

## Pre Determined Study via with the ReTime app utilises tablet technology for process steps capture.

Created by work study engineers its designed for intuitive data capture to speed up process planning and analysis. Combining easy set up, simple download and edit of results and in-app TMU calculation it saves you time.

## **App Features**

- 1 Android app functionality
- 2 Simple project set up
- 3 Offline data capture that syncs when connected to Wi-Fi
- 4 Sync new tasks and elements across analysts during the study
- 5 Capture notes and photographs as you go

- 6 Prompt analysts to answer questions when studying
- 7 Instantly review data captured via live dashboard or Excel export
- B TMU calculations completed within the app just view/export the results