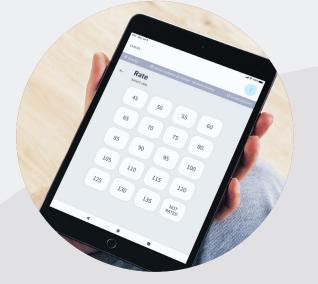

## **App Features**

- 1 Android app functionality
- 2 Simple project set up
- Offline data capture that syncs when connected to Wi-Fi
- 4 Sync new tasks and elements across analysts during the study
- 5 Capture notes and photographs as you go
- 6 Prompt analysts to answer questions when studying